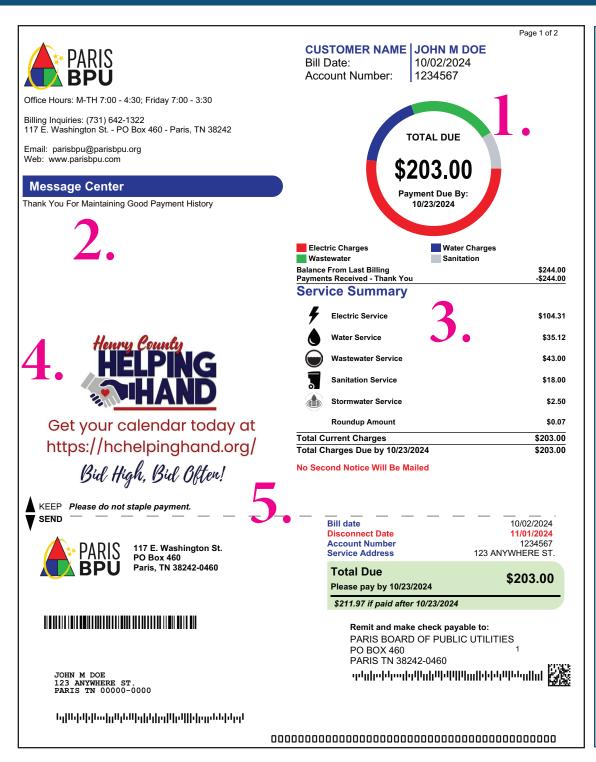

## 1. Find what you need at first glance

The top section of your bill includes the total amount due and due date. Here you will also find contact information for Paris BPU.

## 2. Find important messages for your account

Watch this box for information specific to your account such as payment history, contributions, and disconnect notices.

## 3. Quickly view current account information

Here you will find a summary of your account information, billing period and account balance.

## 4. Keep up with important info

Watch this box for important information such as office closures and Paris BPU programs.

## 5. Use your bill stub to make a payment

Return this portion with mailed in payments. Or use the bar code to bring up account information at our kiosk or with a teller.