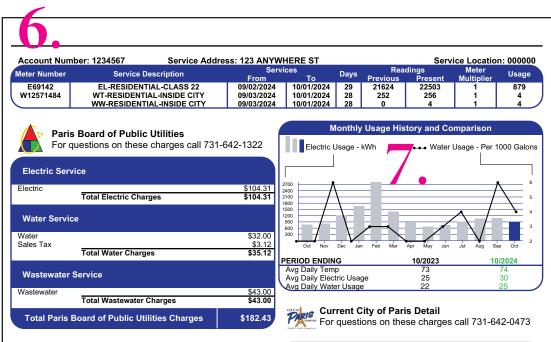

#### 6. Find account details

Here you will find detailed information about your account such as meter number and readings, number of days in billing cycle and usage.